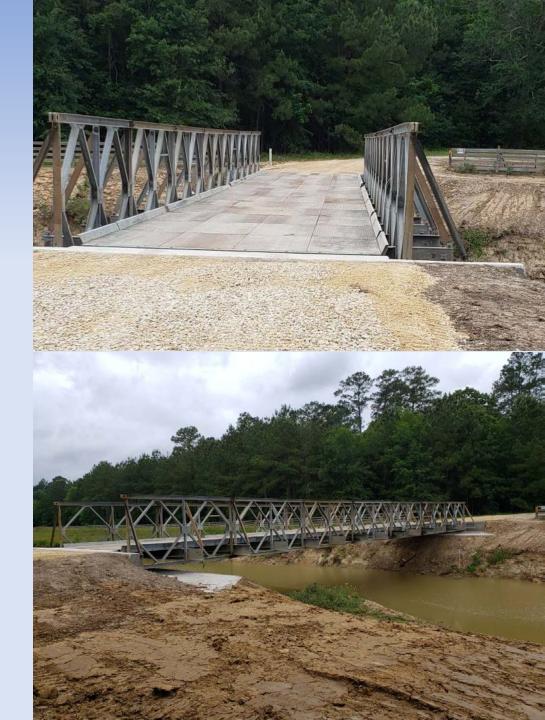

## **FABRICATION & WELDING SHOP**

HEADED BY ROBERT SMITH, THE FABRICATION AND WELDING TEAM IS COMPRISED OF MULTITALENTED CRAFTSMEN THAT PERFORM THE VAST MAJORITY OF THE DISTRICT'S WELDING REPAIRS AND CUSTOM FABRICATION OF FLOOD CONTROL STRUCTURES AND BRIDGES.

## BRIDGE DIVISION