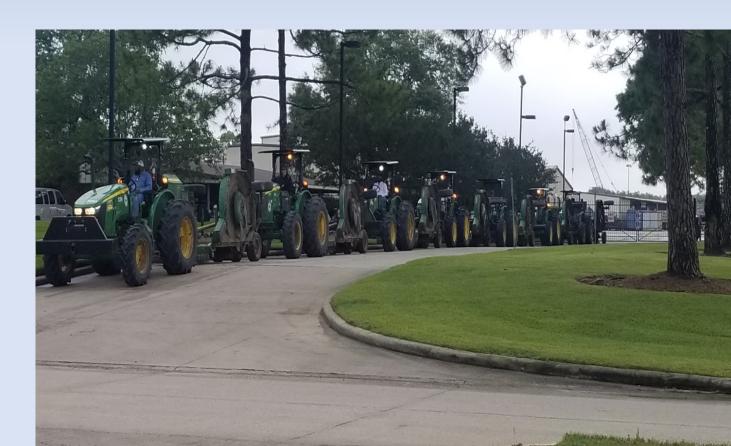

#### **MOWING EQUIPMENT**

| • | TRACTORS         | 18 |
|---|------------------|----|
| • | BAD BOY MOWERS   | 10 |
| • | HERBICIDE TRUCKS | 2  |