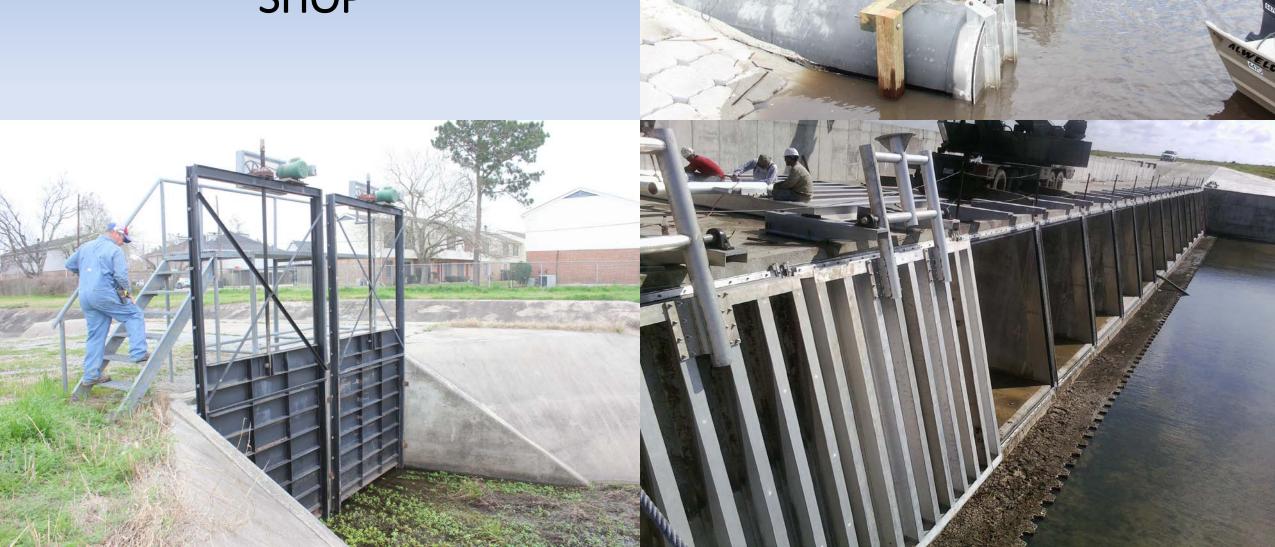

## **FABRICATION & WELDING SHOP**

HEADED BY ROBERT SMITH, THE FABRICATION AND WELDING TEAM IS COMPRISED OF MULTITALENTED CRAFTSMEN THAT PERFORM THE VAST MAJORITY OF THE DISTRICT'S WELDING REPAIRS AND CUSTOM FABRICATION OF FLOOD CONTROL STRUCTURES AND BRIDGES.

## FABRICATION & WELDING SHOP