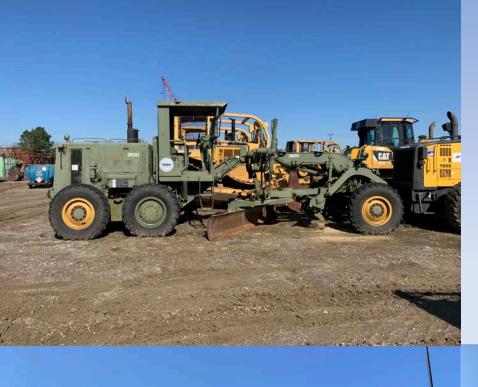

#### **SPECIALIZED EQUIPMENTS**

| • | DOZERS                           | 21 |
|---|----------------------------------|----|
| • | EXCAVATORS (10~35 ton)           | 13 |
| • | MINI EXCAVATORS                  | 11 |
| • | ARTICULATED OFF-ROAD DUMP TRUCKS | 10 |
| • | ON-ROAD DUMP TRUCKS              | 20 |
| • | DRAGLINES                        | 3  |
| • | MARSH MASTER®                    | 1  |
| • | AMPHIBIOUS TRACKHOE              | 1  |

|                 |     | DEERE | - |
|-----------------|-----|-------|---|
| pt pst position |     |       |   |
| 0 0 0           | • 0 | 000   |   |
|                 |     |       |   |

| • CRANES             | 6 |
|----------------------|---|
| • MOTOR GRADERS      | 3 |
| • BACKHOE            | 1 |
| VIBRATORY COMPACTORS | 2 |
| WHEEL LOADERS        | 2 |
| • SKID STEERS        | 7 |
| • BOATS              | 3 |