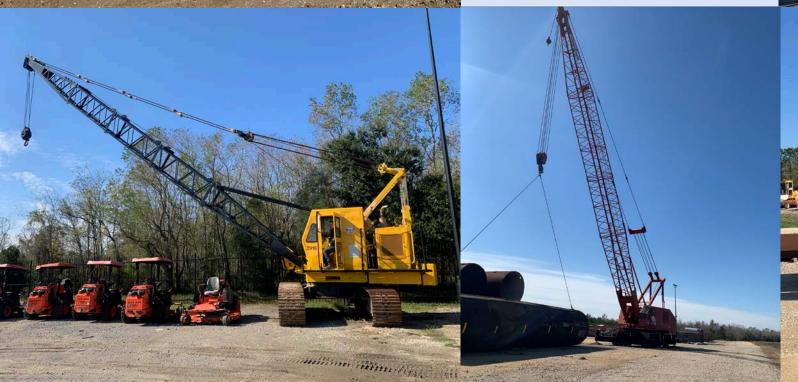

#### **SPECIALIZED EQUIPMENTS**

| • | DOZERS                           | 21 |
|---|----------------------------------|----|
| • | EXCAVATORS (10~35 ton)           | 13 |
| • | MINI EXCAVATORS                  | 11 |
| • | ARTICULATED OFF-ROAD DUMP TRUCKS | 10 |
| • | ON-ROAD DUMP TRUCKS              | 20 |
| • | DRAGLINES                        | 3  |
| • | MARSH MASTER®                    | 1  |
| • | AMPHIBIOUS TRACKHOE              | 1  |

|                 |     | DEERE | - |
|-----------------|-----|-------|---|
| pt pst position |     |       |   |
| 0 0 0           | • 0 | 000   |   |
|                 |     |       |   |

| • CRANES             | 6 |
|----------------------|---|
| • MOTOR GRADERS      | 3 |
| • BACKHOE            | 1 |
| VIBRATORY COMPACTORS | 2 |
| WHEEL LOADERS        | 2 |
| • SKID STEERS        | 7 |
| • BOATS              | 3 |