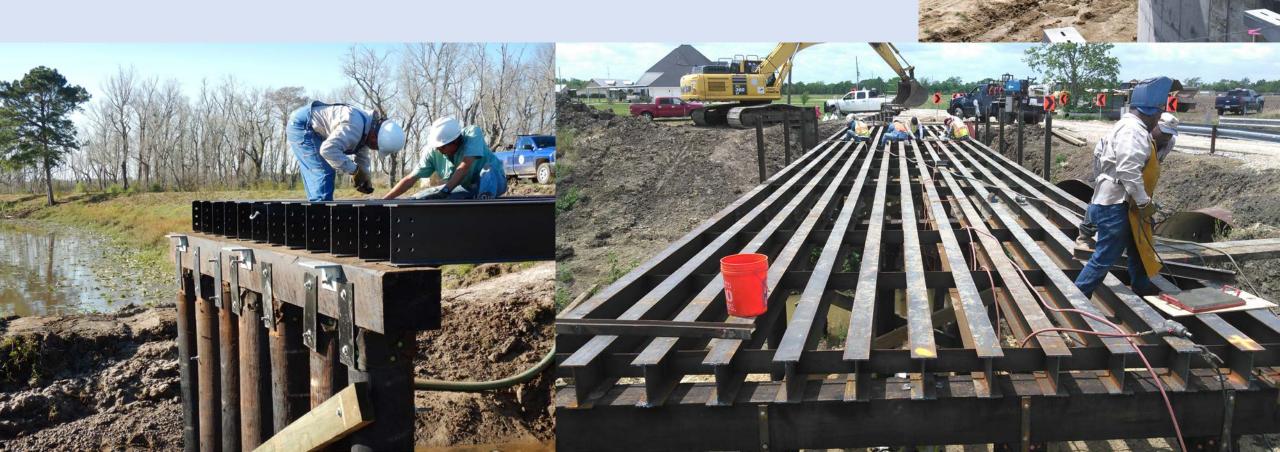

## **FABRICATION & WELDING SHOP**

HEADED BY ROBERT SMITH, THE FABRICATION AND WELDING TEAM IS COMPRISED OF MULTITALENTED CRAFTSMEN THAT PERFORM THE VAST MAJORITY OF THE DISTRICT'S WELDING REPAIRS AND CUSTOM FABRICATION OF FLOOD CONTROL STRUCTURES AND BRIDGES.

## FABRICATION & WELDING SHOP