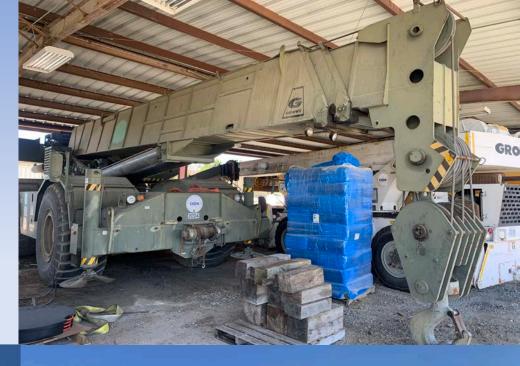

#### **SPECIALIZED EQUIPMENTS**

| • | DOZERS                           | 21 |
|---|----------------------------------|----|
| • | EXCAVATORS (10~35 ton)           | 13 |
| • | MINI EXCAVATORS                  | 11 |
| • | ARTICULATED OFF-ROAD DUMP TRUCKS | 10 |
| • | ON-ROAD DUMP TRUCKS              | 20 |
| • | DRAGLINES                        | 3  |
| • | MARSH MASTER®                    | 1  |
| • | AMPHIBIOUS TRACKHOE              | 1  |

|                 |     | DEERE | - |
|-----------------|-----|-------|---|
| pt pst position |     |       |   |
| 0 0 0           | • 0 | 000   |   |
|                 |     |       |   |

| • CRANES             | 6 |
|----------------------|---|
| • MOTOR GRADERS      | 3 |
| • BACKHOE            | 1 |
| VIBRATORY COMPACTORS | 2 |
| WHEEL LOADERS        | 2 |
| • SKID STEERS        | 7 |
| • BOATS              | 3 |