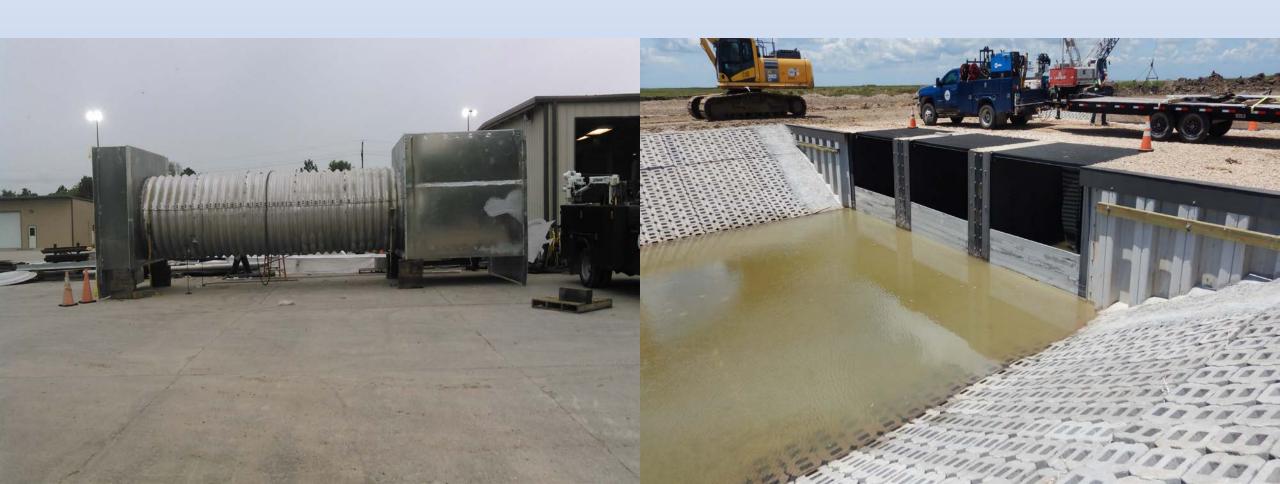

## **FABRICATION & WELDING SHOP**

HEADED BY ROBERT SMITH, THE FABRICATION AND WELDING TEAM IS COMPRISED OF MULTITALENTED CRAFTSMEN THAT PERFORM THE VAST MAJORITY OF THE DISTRICT'S WELDING REPAIRS AND CUSTOM FABRICATION OF FLOOD CONTROL STRUCTURES AND BRIDGES.

## FABRICATION & WELDING SHOP