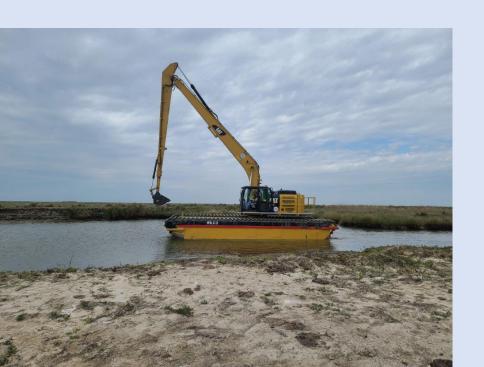

#### **SPECIALIZED EQUIPMENTS**

| • | DOZERS                           | 21 |
|---|----------------------------------|----|
| • | EXCAVATORS (10~35 ton)           | 13 |
| • | MINI EXCAVATORS                  | 11 |
| • | ARTICULATED OFF-ROAD DUMP TRUCKS | 10 |
| • | ON-ROAD DUMP TRUCKS              | 20 |
| • | DRAGLINES                        | 3  |
| • | MARSH MASTER®                    | 1  |
| • | AMPHIBIOUS TRACKHOE              | 1  |

|                 |     | DEERE | - |
|-----------------|-----|-------|---|
| pt pst position |     |       |   |
| 0 0 0           | • 0 | 000   |   |
|                 |     |       |   |

| • CRANES             | 6 |
|----------------------|---|
| • MOTOR GRADERS      | 3 |
| • BACKHOE            | 1 |
| VIBRATORY COMPACTORS | 2 |
| WHEEL LOADERS        | 2 |
| • SKID STEERS        | 7 |
| • BOATS              | 3 |